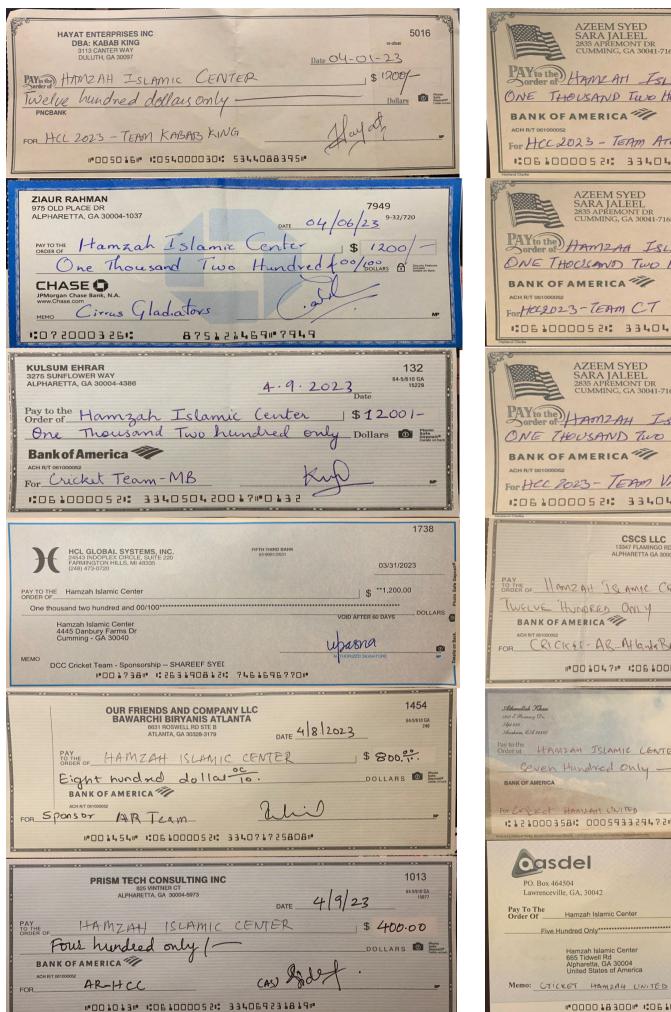

## Hamzah Cricket Community **Financial Statement** April 1, 2023 - April 30, 2023

| Date | : 04/30/2023 |  |  |
|------|--------------|--|--|
| 2    | April 122    |  |  |

|                                                                                                                                       |                        |                            |             | Date: 04/30/2023 |             |             |
|---------------------------------------------------------------------------------------------------------------------------------------|------------------------|----------------------------|-------------|------------------|-------------|-------------|
|                                                                                                                                       |                        |                            | January '23 | February '23     | March '23   | April '23   |
| Beginning Balance                                                                                                                     |                        |                            | \$9,774.13  | \$9,774.13       | \$9,774.13  | \$16,974.13 |
| Income: 4000-00 Annual Registration Fee PR, TR, HD, DB, HW, GG 4000-00 Annual Registration Fee KK, CG, MB, DC, AR, AQ, HU, CT, AB, TV |                        |                            |             |                  | \$7,200.00  | \$12,000.00 |
| Total Income                                                                                                                          |                        | \$0.00                     | \$0.00      | \$0.00           | \$7,200.00  | \$12,000.00 |
|                                                                                                                                       | <b>Budget</b> \$19,500 | Expenses to date<br>\$0.00 |             |                  |             |             |
| Expenses:                                                                                                                             |                        |                            | January '23 | February '23     | March '23   | April '23   |
| 5000-00 Pitch Development                                                                                                             | \$5,500                | \$0.00                     |             |                  |             |             |
| 5100-00 Mowing                                                                                                                        | \$4,000                | \$0.00                     |             |                  |             |             |
| 5200-00 Ground Maintenance                                                                                                            | \$1,200                | \$0.00                     |             |                  |             |             |
| 5300-00 Trash Pickup                                                                                                                  | \$500                  | \$0.00                     |             |                  |             |             |
| 5400-00 Trash Supplies                                                                                                                | \$50                   | \$0.00                     |             |                  |             |             |
| 5500-00 Silt Fence                                                                                                                    | \$1,300                | \$0.00                     |             |                  |             |             |
| 5600-00 Website Domain Renewal                                                                                                        | \$30                   | \$0.00                     |             |                  |             |             |
| 5700-00 Website Hosting                                                                                                               | \$220                  | \$0.00                     |             |                  |             |             |
| 5800-00 Criclcubs Registration                                                                                                        | \$1,000                | \$0.00                     |             |                  |             |             |
| 5900-00 Safety Equipment                                                                                                              | \$0                    | \$0.00                     |             |                  |             |             |
| 6000-00 Trophies                                                                                                                      | \$2,000                | \$0.00                     |             |                  |             |             |
| 6100-00 Trophies Presentation Snacks                                                                                                  |                        | \$0.00                     |             |                  |             |             |
| 6200-00 Misc.                                                                                                                         | \$500                  | \$0.00                     |             |                  |             |             |
| 6300-00 Hamzah Donation                                                                                                               | \$2,000                | \$0.00                     |             |                  |             |             |
| Total Expenses                                                                                                                        |                        |                            | \$0.00      | \$0.00           | \$0.00      | \$0.00      |
| Ending Ralanco                                                                                                                        |                        |                            | \$0 774 12  | ¢0 774 12        | \$16 074 12 | \$29 074 12 |
| Ending Balance                                                                                                                        |                        |                            | \$9,774.13  | \$9,774.13       | \$16,974.13 | \$28,974.13 |
|                                                                                                                                       |                        |                            |             |                  |             |             |