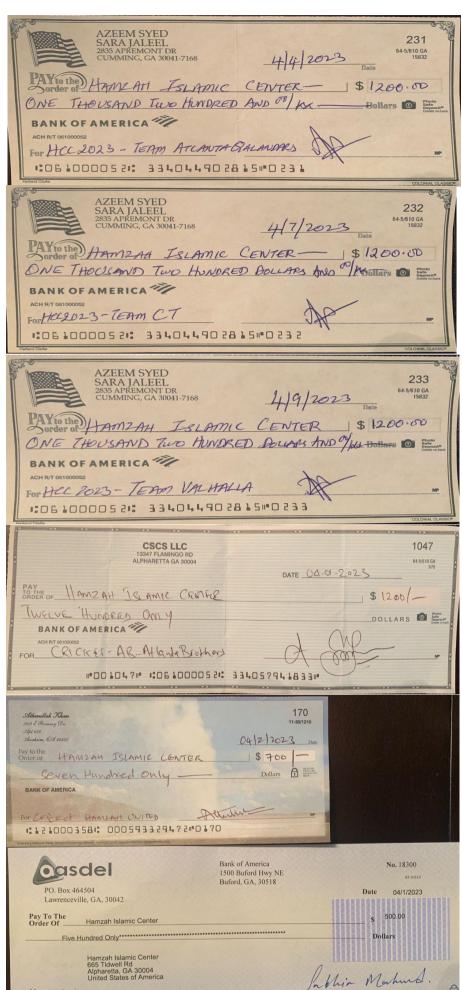

## Hamzah Cricket Community **Financial Statement** April 1, 2023 - April 30, 2023

| Date | : 04/30/2023 |  |  |
|------|--------------|--|--|
| 2    | April 122    |  |  |

|                                                                                                                                       |                        |                            |             | Date: 04/30/2023 |             |             |
|---------------------------------------------------------------------------------------------------------------------------------------|------------------------|----------------------------|-------------|------------------|-------------|-------------|
|                                                                                                                                       |                        |                            | January '23 | February '23     | March '23   | April '23   |
| Beginning Balance                                                                                                                     |                        |                            | \$9,774.13  | \$9,774.13       | \$9,774.13  | \$16,974.13 |
| Income: 4000-00 Annual Registration Fee PR, TR, HD, DB, HW, GG 4000-00 Annual Registration Fee KK, CG, MB, DC, AR, AQ, HU, CT, AB, TV |                        |                            |             |                  | \$7,200.00  | \$12,000.00 |
| Total Income                                                                                                                          |                        | \$0.00                     | \$0.00      | \$0.00           | \$7,200.00  | \$12,000.00 |
|                                                                                                                                       | <b>Budget</b> \$19,500 | Expenses to date<br>\$0.00 |             |                  |             |             |
| Expenses:                                                                                                                             |                        |                            | January '23 | February '23     | March '23   | April '23   |
| 5000-00 Pitch Development                                                                                                             | \$5,500                | \$0.00                     |             |                  |             |             |
| 5100-00 Mowing                                                                                                                        | \$4,000                | \$0.00                     |             |                  |             |             |
| 5200-00 Ground Maintenance                                                                                                            | \$1,200                | \$0.00                     |             |                  |             |             |
| 5300-00 Trash Pickup                                                                                                                  | \$500                  | \$0.00                     |             |                  |             |             |
| 5400-00 Trash Supplies                                                                                                                | \$50                   | \$0.00                     |             |                  |             |             |
| 5500-00 Silt Fence                                                                                                                    | \$1,300                | \$0.00                     |             |                  |             |             |
| 5600-00 Website Domain Renewal                                                                                                        | \$30                   | \$0.00                     |             |                  |             |             |
| 5700-00 Website Hosting                                                                                                               | \$220                  | \$0.00                     |             |                  |             |             |
| 5800-00 Criclcubs Registration                                                                                                        | \$1,000                | \$0.00                     |             |                  |             |             |
| 5900-00 Safety Equipment                                                                                                              | \$0                    | \$0.00                     |             |                  |             |             |
| 6000-00 Trophies                                                                                                                      | \$2,000                | \$0.00                     |             |                  |             |             |
| 6100-00 Trophies Presentation Snacks                                                                                                  |                        | \$0.00                     |             |                  |             |             |
| 6200-00 Misc.                                                                                                                         | \$500                  | \$0.00                     |             |                  |             |             |
| 6300-00 Hamzah Donation                                                                                                               | \$2,000                | \$0.00                     |             |                  |             |             |
| Total Expenses                                                                                                                        |                        |                            | \$0.00      | \$0.00           | \$0.00      | \$0.00      |
| Ending Ralanco                                                                                                                        |                        |                            | \$0 774 12  | ¢0 774 12        | \$16 074 12 | \$29 074 12 |
| Ending Balance                                                                                                                        |                        |                            | \$9,774.13  | \$9,774.13       | \$16,974.13 | \$28,974.13 |
|                                                                                                                                       |                        |                            |             |                  |             |             |